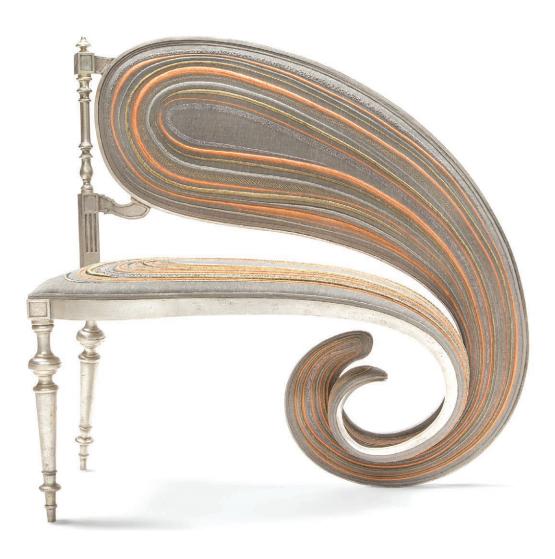

In our distinctive artistic approach, we introduce you to some of the most exquisite designs in chairs, from the *Fibonacci* and *Lathe IX* by renowned artist Sebastian Brajkovic to the *Lawless Chair* by acclaimed designer Evan Fay. Another big shout-out to Ginger Gregg Duggan for once again curating our cover artist,

### SEBASTIAN BRAJKOVIC

Sebastian Brajkovic designed his Fibonacci chair – named after the Italian mathematician considered the Middle Ages' most talented Western mathematician – with a keen interest in the discrepancy between art and design. Represented by Carpenters Workshop Gallery in New York City, London and Paris, Brajkovic studied at the Design Academy of Eindhoven in the Netherlands, where he developed a fascination for the point at which each medium begins to intersect with the other. In his work, he expresses a series of constant contradictions: between past and present, theory and practice, convention and innovation. His chairs involve woodcarving, bronze casting and embroidery as well as digital techniques. Brajkovic makes use of necessity as a tool in order to reveal the unnecessary in the collusion of design and art. carpentersworkshopgallery.com