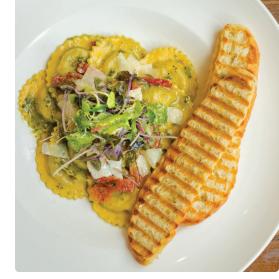

# 

Named in honor of Hamilton Holt, president of Rollins College from 1925 to 1949, Hamilton's Kitchen embodies one man's pursuit of innovation, quality design and philanthropy. The iconic president was known for inviting too many people over for dinner gatherings, saying "If you can find a chair, you're welcome in my kitchen." Different styles of chairs pop up as homage to Holt throughout the restaurant, where Southern fare is served with a modern twist, where locally sourced ingredients fuse with the rustic, open-table charm of a bygone era. Located in The Alfond Inn, Hamilton's serves breakfast, lunch and dinner seven days a week.

hamilton's KITCHEN

300 E New England Ave thealfondinn.com 407.998.8089

ABOVE: Rosalyn Drexler, *The Misfits*, Acrylic and paper collage on canvas, 1961, 25 x 30 in., The Alfond Collection of Contemporary Art, Cornell Fine Arts Museum, Rollins College. ©2017 Rosalyn Drexler/Artists Rights Society (ARS)