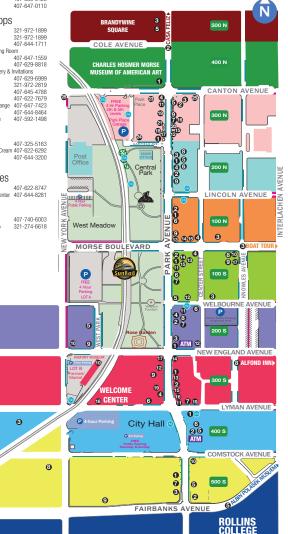

|                                     |                            |

**JUE** ark. Florida





# INDEX

#### SHOPPING

| Axiom Fine Art/Consulting       | 01     |
|---------------------------------|--------|
| Be On Park Fine Jewelry         | 06     |
| Beau Wild, Artist               | 50, 95 |
| Central Florida Moke            | 109    |
| Ocean Blue Galleries Back       | Cover  |
| Oliver's Classic Cars           | 108    |
| Rieker Shoes                    | 26     |
| Rifle Paper Co.                 | 16     |
| SEE Eyewear                     | 12     |
| Shoooz                          | 19     |
| Starling Cadillac               | 30     |
| The Partridge Tree Gift Shop    | 105    |
| Winter Park Village             | 84     |
|                                 |        |
| DINING & DESSERTS               |        |
| 310 Park South                  | 20     |
| blu on