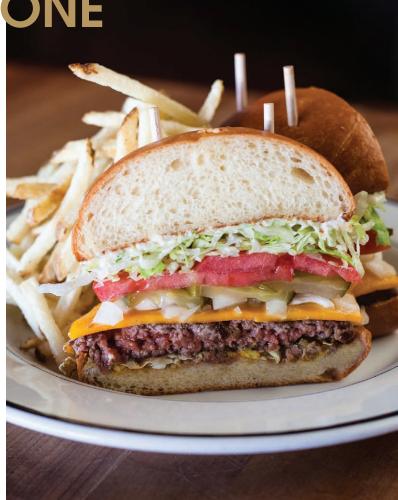

REEL FISH COASTAL KITCHEN + BAR

> Reel Fish Coastal Kitchen + Bar is a contemporary take on the classic fish camp, serving fresh Florida seafood prepared in a Southern style and served in a casual, family-friendly atmosphere. Located almost directly between Florida's Atlantic and Gulf coasts, we're in the perfect place to receive daily shipments from the top sustainable seafood purveyors. Serving lunch and dinner and weekend brunch. Closed Mondays.