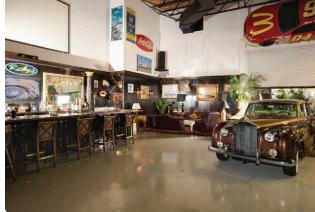

## OLIVER'S CLASSIC CARS

Located in the heart of Winter Park, our 9,000-squarefoot showroom features \$1 million worth of classic cars and memorabilia. Our event venue is perfect for corporate events, cocktail parties, client receptions and charity galas, and our classic cars are available to rent. When walking through our showroom, you're greeted by wall-mounted NASCAR race cars, a 40-foot bar with teak columns dating to the 1800s, comfy leather couches, and an outdoor garden terrace space. One step inside, and you'll be ready to start planning your event with our experienced staff.

1116 Solana Ave oliversclassiccars.com 407.708.9733