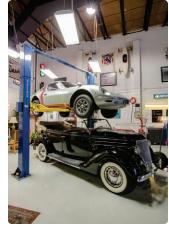

## OLIVER'S CLASSIC CARS

Located in the heart of Winter Park, our 9,000-squarefoot showroom features \$1 million worth of classic cars and memorabilia. Our event venue is perfect for corporate events, cocktail parties, client receptions and charity galas, and our classic cars are available to rent. When walking through our showroom, you're greeted by wall-mounted NASCAR race cars, a 40-foot bar with teak columns dating to the 1800s, comfy leather couches, and an outdoor garden terrace space. One step inside, and you'll be ready to start planning your event with our experienced staff.

1116 Solana Ave oliversclassiccars.com 407.708.9733