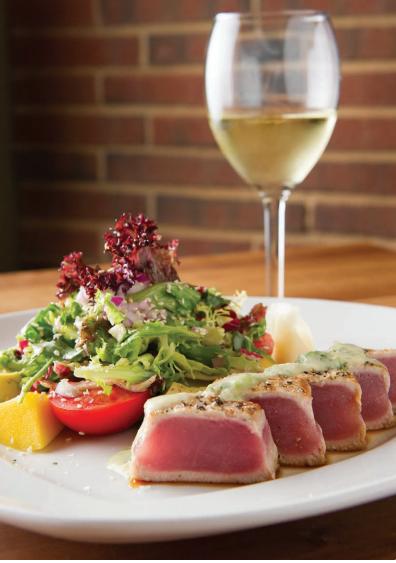

REEL FISH COASTAL KITCHEN + BAR

> Reel Fish Coastal Kitchen + Bar is a contemporary take on the classic fish camp, serving fresh Florida seafood prepared in a Southern style and served in a casual, family-friendly atmosphere. Located almost directly between Florida's Atlantic and Gulf coasts, we're in the perfect place to receive daily shipments from the top sustainable seafood purveyors. Serving lunch and dinner and weekend brunch. Closed Mondays.