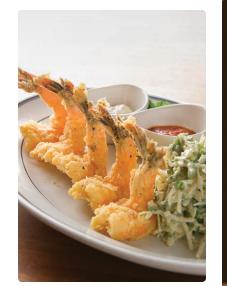

REEL FISH COASTAL KITCHEN + BAR

> Reel Fish Coastal Kitchen + Bar is a contemporary take on the classic fish camp, serving fresh Florida seafood prepared in a Southern style and served in a casual, family-friendly atmosphere. Located almost directly between Florida's Atlantic and Gulf coasts, we're in the perfect place to receive daily shipments from the top sustainable seafood purveyors. Serving lunch and dinner and weekend brunch. Closed Mondays.