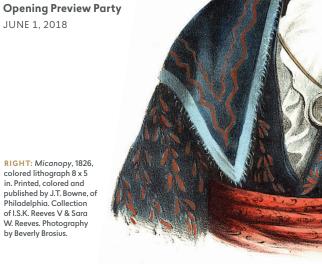

#### **EXHIBITIONS**

**State of Excellence: Treasures from Florida Private Collections** JAN 26 - APR 29. 2018

**Enduring Beauty:** Seminole Art and Culture MAR 22 - JUL 8, 2018

2018 Florida Prize in **Contemporary Art** JUNE 1 - AUG 26, 2018

**Opening Preview Party** JUNE 1, 2018

Frans Francken the Younger, The Worship of the Golden Calf, n.d. oil on copper, 26 ½ x 33 ½ in. Gilbert Collection. Image courtesy of Ray Bassett.

Florida Prize in Contemporary Art Opening Preview Party, 2017. Photography by Nicholas Travaglini.