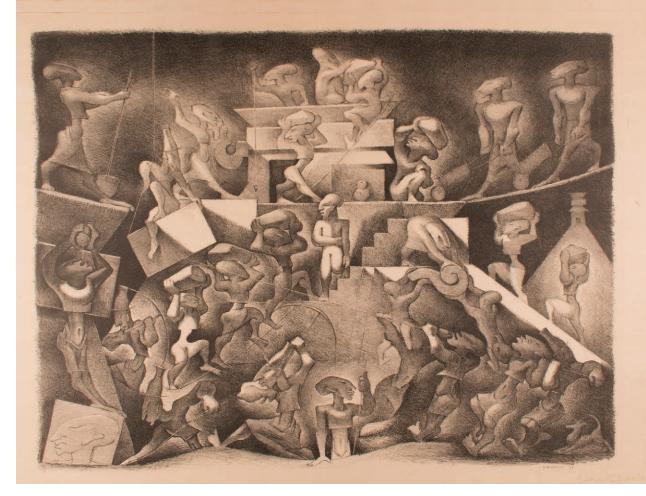

#### ABOVE: Jean Charlot, Great Builders II, Lithograph on stone, 1930, 14 x 18¾ in., Gift of Charles and Julie Day Pinney. ©2018 The Jean Charlot Estate LLC/Member, Artists Rights Society (ARS), NY With permission.