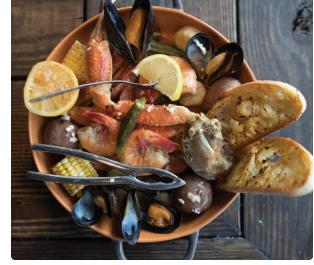

REEL FISH COASTAL KITCHEN + BAR

> Reel Fish Coastal Kitchen + Bar is a contemporary take on the classic fish camp, serving fresh Florida seafood prepared in a Southern style and served in a casual, family-friendly atmosphere. Located almost directly between Florida's Atlantic and Gulf coasts, we're in the perfect place to receive daily shipments from the top sustainable seafood purveyors. Serving lunch and dinner and weekend brunch. Closed Mondays.

1234 N Orange Ave reelfishcoastal.com 407.543.3474

Steven Luppert, Realtor; Brian Rotenberger, Owner/Broker