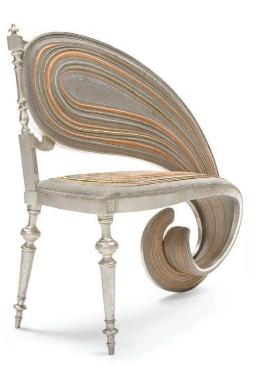

### SEBASTIAN BRAJKOVIC

Sebastian Brajkovic designed his Fibonacci chair – named after the Italian mathematician considered the Middle Ages' most talented Western mathematician – with a keen interest in the discrepancy between art and design. Represented by Carpenters Workshop Gallery in New York City, London and Paris, Brajkovic studied at the Design Academy of Eindhoven in the Netherlands, where he developed a fascination for the point at which each medium begins to intersect with the other. In his work, he expresses a series of constant contradictions: between past and present, theory and practice, convention and innovation. His chairs involve woodcarving, bronze casting and embroidery as well as digital techniques. Brajkovic makes use of necessity as a tool in order to reveal the unnecessary in the collusion of design and art. carpentersworkshopgallery.com