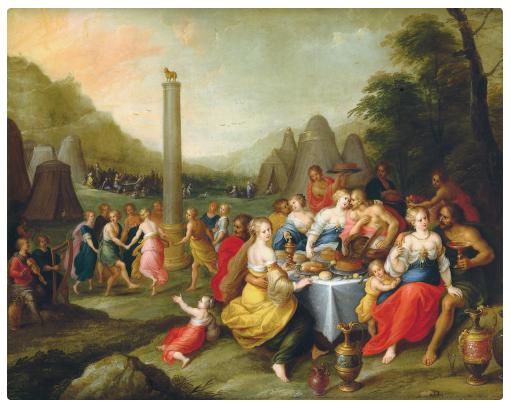

**Opening Preview Party** JUNE 1, 2018

Frans Francken the Younger, The Worship of the Golden Calf, n.d. oil on copper, 26 ½ x 33 ½ in. Gilbert Collection. Image courtesy of Ray Bassett.

Florida Prize in Contemporary Art Opening Preview Party, 2017. Photography by Nicholas Travaglini.