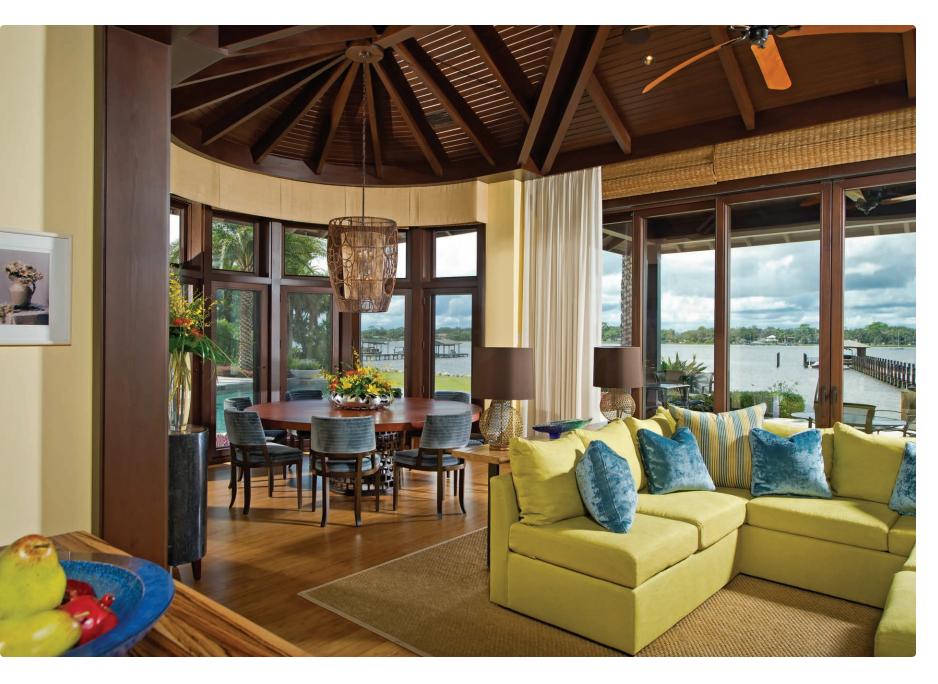

### INTERIOR DESIGNING WOMEN

Great spaces don't happen by accident. Interior designers always look at a room based on the principles of design like scale, proportion and balance and on elements such as space, line, texture and light. The result is a jaw-dropping interior space, like those on the next 18 pages, designed by some of the best in the business.