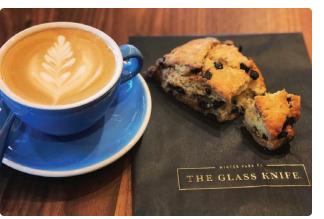

### THE GLASS KNIFE

The Glass Knife is Winter Park's go-to destination for decadent cakes, elegant desserts and specialty sweet treats. Come sit a spell. Any time of day, from kick-start to nightcap. Stop by for the perfect morning coffee or artisanal doughnut. Brunch till your heart's content. Enjoy your lunch break. Toast over dessert and champagne. Take home a cake for that special occasion. Something delicious awaits ... and we're here to share.