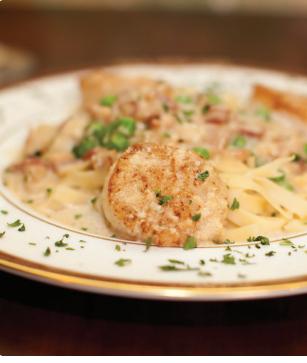

# PANNULLO'S ITALIAN RESTAURANT

Relaxed Italian dining in a Tuscan-style setting, Pannullo's offers a menu of traditionally prepared pastas with seafood, chicken and veal immersed in delicious Italian sauces. From pizza and salads to specialties like eggplant parmigiana and frutti di mare, Pannullo's has it all. Diners can enjoy alfresco meals while watching the Park Avenue flow of locals and visitors go by. Open for lunch and dinner.

216 Park Ave S pannullos.com 407.629.7270