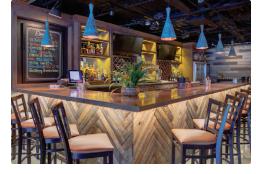

#### BLU ON THE AVENUE

Inspired by locals and Orlando visitors, the Blu concept focuses on fresh seafood, sushi, prime steaks and classic cocktails. Dine alfresco or take a seat at the bar to enjoy a classic cocktail superbly mixed with fresh juices and specialty bitters. Enjoy our chef's platter of oysters on the half shell, crab and shrimp cocktail or the very popular lobster cobb salad.

FROM LEFT: Tony Krueger, Executive Chef; JoAnne McMahon,
Owner/Restaurateur; Jose Bofill, Head Chef; Sean Theisen, Manager