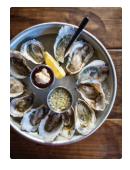

#### BLU ON THE AVENUE

Inspired by locals and Orlando visitors, the Blu concept focuses on fresh seafood, sushi, prime steaks and classic cocktails. Dine alfresco or take a seat at the bar to enjoy a classic cocktail superbly mixed with fresh juices and specialty bitters. Enjoy our chef's platter of oysters on the half shell, crab and shrimp cocktail or the very popular lobster cobb salad.