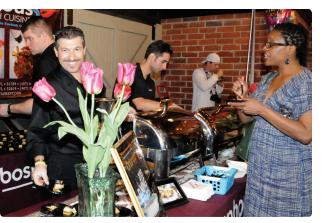

#### BLU ON THE AVENUE

Inspired by locals and Orlando visitors, the Blu concept focuses on fresh seafood, sushi, prime steaks and classic cocktails. Dine alfresco or take a seat at the bar to enjoy a classic cocktail superbly mixed with fresh juices and specialty bitters. Enjoy our chef's platter of oysters on the half shell, crab and shrimp cocktail or the very popular lobster cobb salad.

FROM LEFT: Tony Krueger, Executive Chef; JoAnne McMahon,
Owner/Restaurateur; Jose Bofill, Head Chef; Sean Theisen, Manager