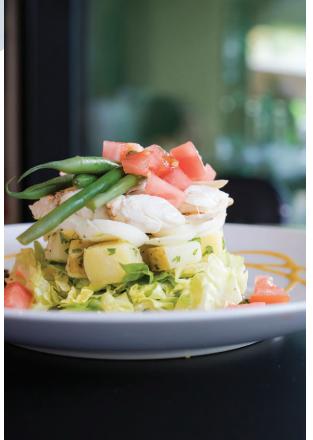

#### BLU ON THE AVENUE

Inspired by locals and Orlando visitors, the Blu concept focuses on fresh seafood, sushi, prime steaks and classic cocktails. Dine alfresco or take a seat at the bar to enjoy a classic cocktail superbly mixed with fresh juices and specialty bitters. Enjoy our chef's platter of oysters on the half shell, crab and shrimp cocktail or the very popular lobster cobb salad.