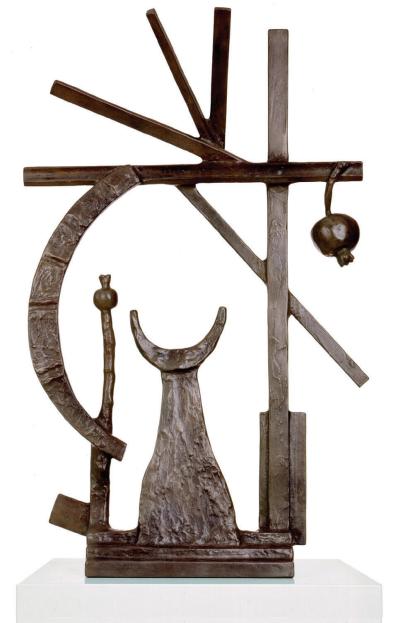

#### ORLANDO MUSEUM OF ART

Experience the Orlando Museum of Art located in Loch Haven Cultural Park. Minutes from Park Avenue and Downtown.

Oded Halahmy, Sky
Moon Pom, 1997, bronze
cast, silver-brown patina
(ferric nitrate), cast from
original wood sculpture,
edition 2/5, 35 x 23 x 8
in. Gift of the artist.®
Oded Halahmy. Image
courtesy of the artist.