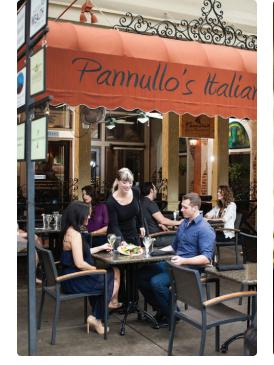

# PANNULLO'S ITALIAN RESTAURANT

Relaxed Italian dining in a Tuscan-style setting, Pannullo's offers a menu of traditionally prepared pastas with seafood, chicken and veal immersed in delicious Italian sauces. From pizza and salads to specialties like eggplant parmigiana and frutti di mare, Pannullo's has it all. Diners can enjoy alfresco meals while watching the Park Avenue flow of locals and visitors go by. Open for lunch and dinner.

216 Park Ave S pannullos.com 407.629.7270