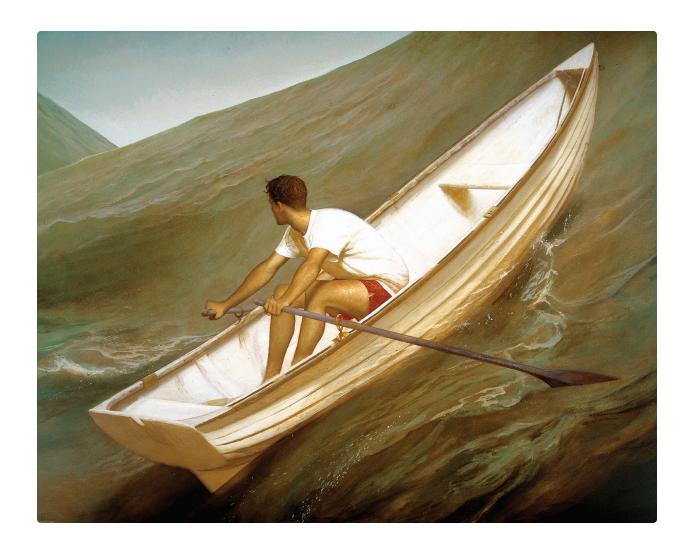

From top left: Halloween, 2016,
Courtesy Ameringer I McEnery I Yohe,
New York; School of Charm, 2010,
collection of Stacy
and Jay Underwood;
The American, 2016,
Courtesy Ameringer I
McEnery I Yohe, New
York; Lifeboat, 1998,
collection of Stacy
and Jay Underwood.

## BOBARTLETT AMERICAN ARTIST • EXHIBITION THROUGH MAY 7

One of the most important American Realist painters of his generation, Bo Bartlett depicts the beauty he finds in everyday life. His paintings celebrate the underlying nature of the commonplace and the personal significance of the extraordinary. On display at The Mennello Museum from Jan. 27 to May 7, his solo exhibition Bo Bartlett: American Artist pushes the boundaries of the realist tradition with its multilayered imagery. This collection spans two decades, revealing notions of family, the American South, the indomitable ocean, time, life and death as we contemplate our own narratives and places in our vast world.