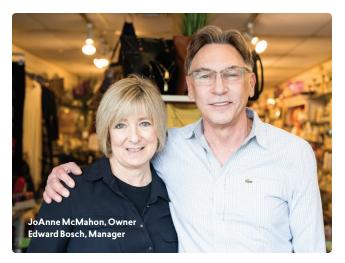

#### BLU ON THE AVENUE

Inspired by locals and Orlando visitors, the Blu concept focuses on fresh seafood, sushi, prime steaks and classic cocktails. Dine alfresco or take a seat at the bar to enjoy a classic cocktail superbly mixed with fresh juices and specialty bitters. Enjoy our chef's platter of oysters on the half shell, crab and shrimp cocktail or the very popular lobster cobb salad.

FROM LEFT: Tony Krueger, Executive Chef; JoAnne McMahon,
Owner/Restaurateur; Jose Bofill, Head Chef; Sean Theisen, Manager