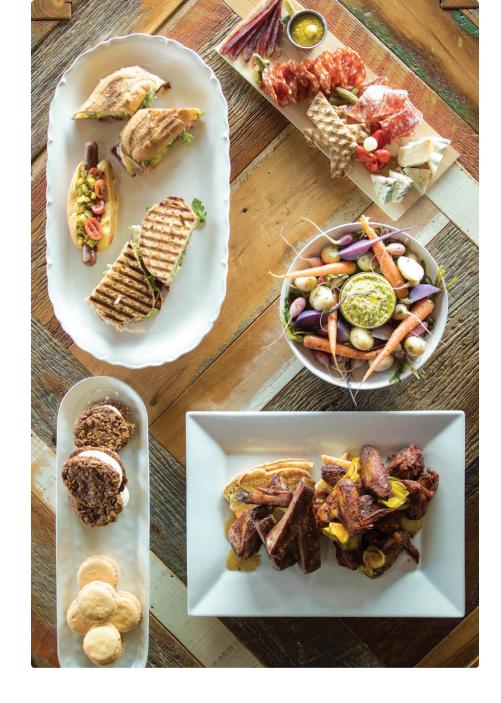

#### BLU ON THE AVENUE

Inspired by locals and Orlando visitors, the Blu concept focuses on fresh seafood, sushi, prime steaks and classic cocktails. Dine alfresco or take a seat at the bar to enjoy a classic cocktail superbly mixed with fresh juices and specialty bitters. Enjoy our chef's platter of oysters on the half shell, crab and shrimp cocktail or the very popular lobster cobb salad.

FROM LEFT: Tony Krueger, Executive Chef; JoAnne McMahon,
Owner/Restaurateur; Jose Bofill, Head Chef; Sean Theisen, Manager

#### 310 PARK SOUTH

Established in 1999, 310 Park South makes you feel right at home with our cafe-style seating, great food, extensive wine list and full bar. Relax and enjoy our awardwinning New American cuisine and professional service with a personal touch.

Kimberlea Isaac, Owner