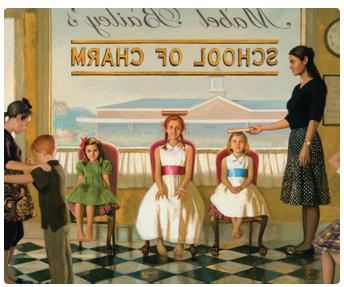

From top left: Halloween, 2016,
Courtesy Ameringer I McEnery I Yohe,
New York; School of Charm, 2010,
collection of Stacy
and Jay Underwood;
The American, 2016,
Courtesy Ameringer I
McEnery I Yohe, New
York; Lifeboat, 1998,
collection of Stacy
and Jay Underwood.

## BOBARTLETT AMERICAN ARTIST • EXHIBITION THROUGH MAY 7

One of the most important American Realist painters of his generation, Bo Bartlett depicts the beauty he finds in everyday life. His paintings celebrate the underlying nature of the commonplace and the personal significance of the extraordinary. On display at The Mennello Museum from Jan. 27 to May 7, his solo exhibition Bo Bartlett: American Artist pushes the boundaries of the realist tradition with its multilayered imagery. This collection spans two decades, revealing notions of family, the American South, the indomitable ocean, time, life and death as we contemplate our own narratives and places in our vast world.