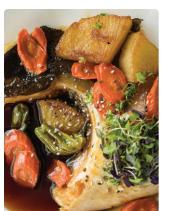

#### BLU ON THE AVENUE

Inspired by locals and Orlando visitors, the Blu concept focuses on fresh seafood, sushi, prime steaks and classic cocktails. Dine alfresco or take a seat at the bar to enjoy a classic cocktail superbly mixed with fresh juices and specialty bitters. Enjoy our chef's platter of oysters on the half shell, crab and shrimp cocktail or the very popular lobster cobb salad.

FROM LEFT: Tony Krueger, Executive Chef; JoAnne McMahon,
Owner/Restaurateur; Jose Bofill, Head Chef; Sean Theisen, Manager