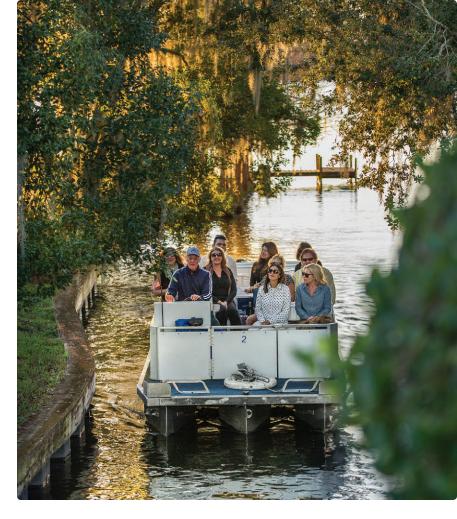

### SCENIC BOAT TOUR

Discover Winter Park by water. Board a comfortable pontoon boat for a narrated tour of the city's waterfront, cruising through scenic canals lush with local flora and fauna, and lakes graced by grand estates and historic landmarks such as Rollins College, Kraft Azalea Garden and the Isle of Sicily. Boats depart each hour from 10 a.m. to 4 p.m. daily.