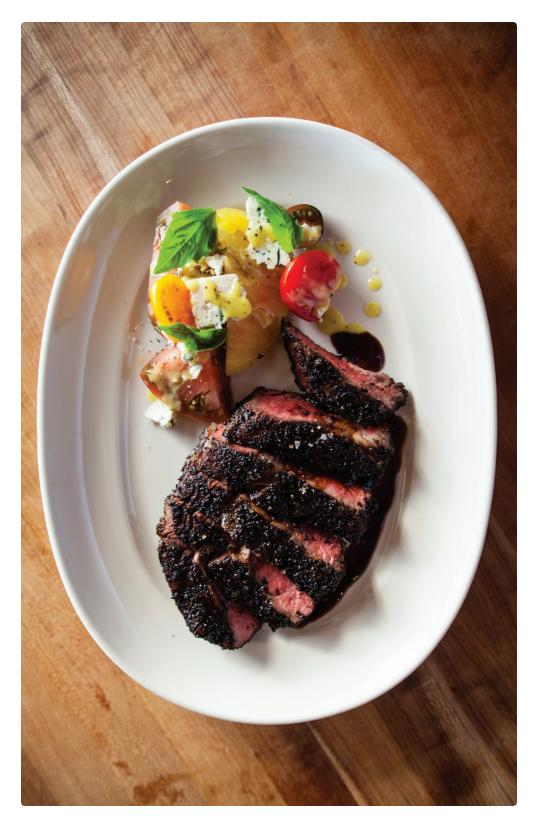

#### BLU ON THE AVENUE

Inspired by locals and Orlando visitors, the Blu concept focuses on fresh seafood, sushi, prime steaks and classic cocktails. Dine alfresco or take a seat at the bar to enjoy a classic cocktail superbly mixed with fresh juices and specialty bitters. Enjoy our chef's platter of oysters on the half shell, crab and shrimp cocktail or the very popular lobster cobb salad.