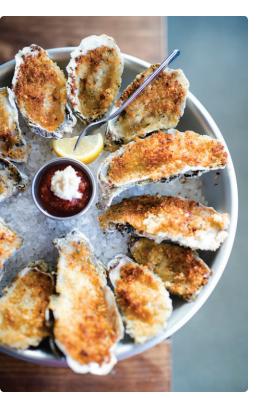

#### BLU ON THE AVENUE

Inspired by locals and Orlando visitors, the Blu concept focuses on fresh seafood, sushi, prime steaks and classic cocktails. Dine alfresco or take a seat at the bar to enjoy a classic cocktail superbly mixed with fresh juices and specialty bitters. Enjoy our chef's platter of oysters on the half shell, crab and shrimp cocktail or the very popular lobster cobb salad.