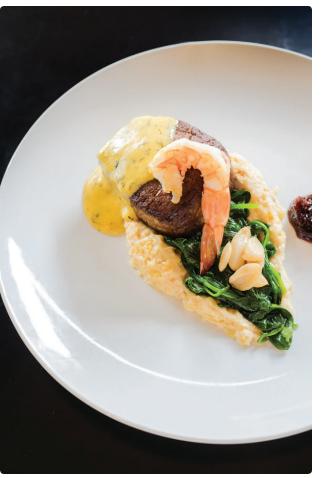

#### BLU ON THE AVENUE

Inspired by locals and Orlando visitors, the Blu concept focuses on fresh seafood, sushi, prime steaks and classic cocktails. Dine alfresco or take a seat at the bar to enjoy a classic cocktail superbly mixed with fresh juices and specialty bitters. Enjoy our chef's platter of oysters on the half shell, crab and shrimp cocktail or the very popular lobster cobb salad.

FROM LEFT: Tony Krueger, Executive Chef; JoAnne McMahon,
Owner/Restaurateur; Jose Bofill, Head Chef; Sean Theisen, Manager