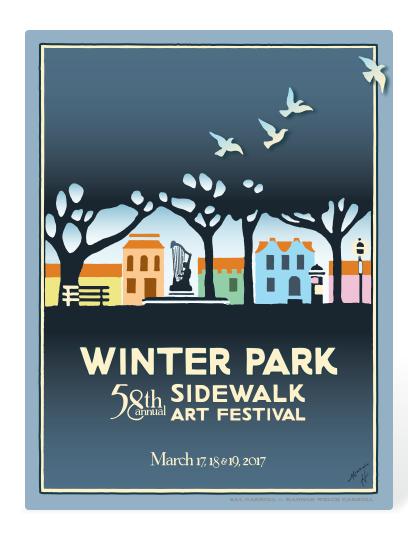

#### **JOIN THE PATRONS PROGRAM**

The Winter Park Sidewalk Art Festival — one of the country's largest and most prestigious outdoor art festivals — draws more than 350,000 visitors each spring. In 2006, the Patrons Program was created to provide support for the festival's artists through funds pledged to purchase artwork during the annual show. Up to 90 percent of contributions are committed to purchase art, and the remainder goes to support the program. This financial commitment to purchase art generates enthusiasm in the artist's community and attracts the country's most outstanding talent. In 2016, the Patrons Program generated over \$76,000 for the direct purchase of art. As a patron, you'll enjoy exclusive events before the festival begins and a reserved spot in front of the stage during the festival to relax with friends and enjoy great food. Visit wpsaf.org to find out more about the festival and to sign up for the Patrons Program.