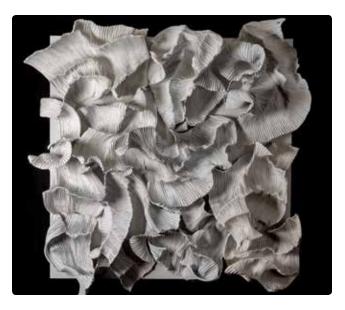

#### A CELEBRATION OF MATERIAL IN THREE DIMENSION BY THREE AMERICAN SCULPTORS

Shannon Fitzgerald, Executive Director states: "We are delighted to present three outstanding American sculptor's whose work powerfully explores materials and process in three different compelling ways to contemplate nature and the environment ranging from wind, earth, mountains, water, and horses. Nationally renowned artists Alice Aycock and Deborah Butterfield push boundaries in scale, human perception, and grace in aluminum, bronze, fiberglass, and found scrap metal that awe. In addition, Orlando and Aspen based artist Barbara Sorensen creates works in clay and aluminum that beautifully explore both the fragility and forces of our earthen elements." She continues: "This season is a celebration of women sculptors who have, for decades, significantly contributed to the still largely male dominated field, in monumental ways." The Alice Aycock Grounds for Exhibitions Series runs from September 2016 - September 2017. Three American Sculptors: Alice Aycock, Deborah Butterfield & Barbara Sorensen runs from October 14, 2016 to January 8, 2017.