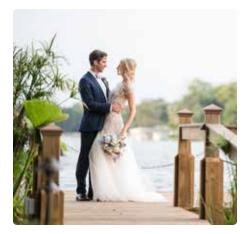

# PASSPORT WEDDINGS PGS. 65-77

Will Cotton, Sweet, 2009, acrylic and polystyrene, 46 x 38 x 38 inches, Courtesy the artist and Mary Boone Gallery