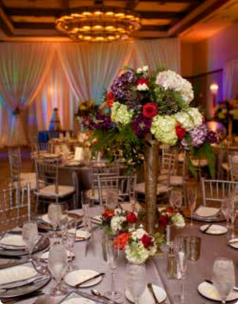

#### "GO BIG" IS A THEME RIGHT NOW IN THE WORLD OF BRIDAL BOUQUETS. BOUNTIFUL HAND-TIED DESIGNS FEATURE LARGE BLOOMS OF LISIANTHUS AND GARDEN ROSES BURSTING WITH SOFT HUES LIKE BLUSH, CHAMPAGNE AND IVORY.

-LANA PELHAM-FAULKNER, FAIRBANKS FLORIST