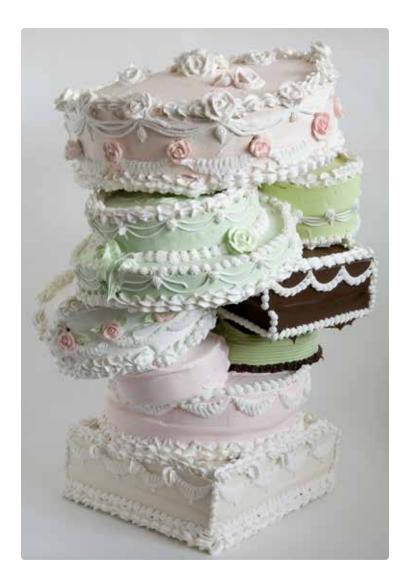

BACK COVER: Delicious II, Will Cotton, 2008 Acrylic and polystyrene, 30 x 20 x 20 inches, Courtesy the artist and Mary Boone Gallery

#### ABOVE

**Delicious II,** WILL COTTON, 2008 Acrylic and polystyrene, 30 x 20 x 20 inches, Courtesy the artist and Mary Boone Gallery