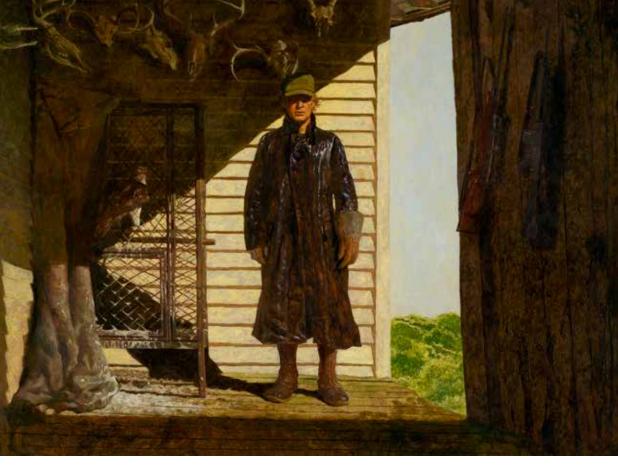

2416 N Mills Ave omart.org 407.896.4231

James Wyeth, *Bean Boots*, 1985, oil on panel, 37 x 50 1/4 in. Collection of the Farnsworth Art Museum. Gift of the Cawley Family, 2001.29.1. ©Jamie Wyeth. Image courtesy of the Farnsworth Art Museum. Exhibition organized by the Farnsworth Art Museum, Rockland, Maine.