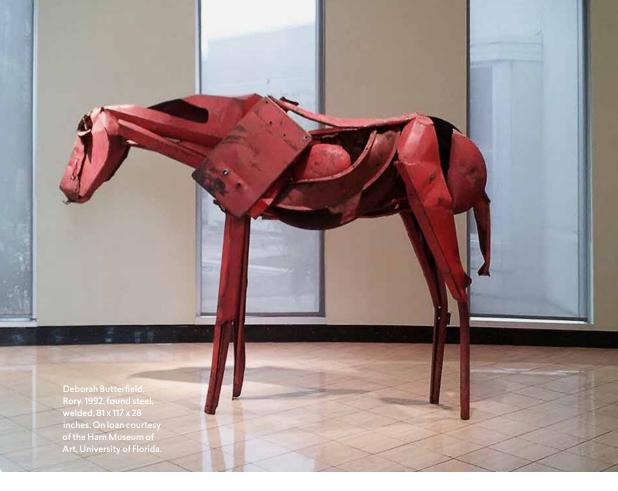

#### A CELEBRATION OF MATERIAL IN THREE DIMENSION BY THREE AMERICAN SCULPTORS

Shannon Fitzgerald, Executive Director states: "We are delighted to present three outstanding American sculptor's whose work powerfully explores materials and process in three different compelling ways to contemplate nature and the environment ranging from wind, earth, mountains, water, and horses. Nationally renowned artists Alice Aycock and Deborah Butterfield push boundaries in scale, human perception, and grace in aluminum, bronze, fiberglass, and found scrap metal that awe. In addition, Orlando and Aspen based artist Barbara Sorensen creates works in clay and aluminum that beautifully explore both the fragility and forces of our earthen elements." She continues: "This season is a celebration of women sculptors who have, for decades, significantly contributed to the still largely male dominated field, in monumental ways." The Alice Aycock Grounds for Exhibitions Series runs from September 2016 - September 2017. Three American Sculptors: Alice Aycock, Deborah Butterfield & Barbara Sorensen runs from October 14, 2016 to January 8, 2017.