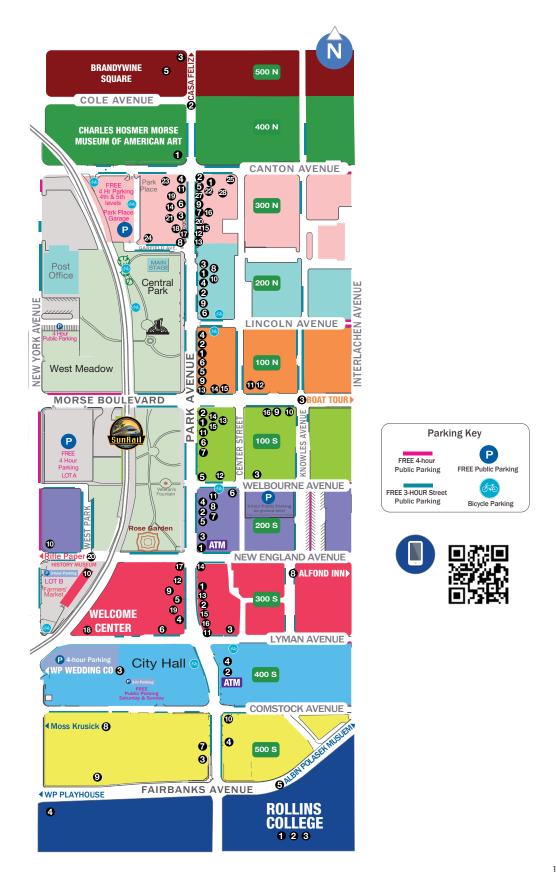

1300 S Orlando Ave, 407.629.1088

Winter Park, Florida

Map courtesy of the Park Avenue Merchants Association. Members listed here. For a complete directory visit

#### ExperienceParkAvenue.com

- Apparel
- 14 Arabella 407-636-8343 12 Bebe's/Liz's Fashion Experience

407-628-1680

407-455-1983

407-740-6003

321-203-4733

407-628-1087

407-645-5100