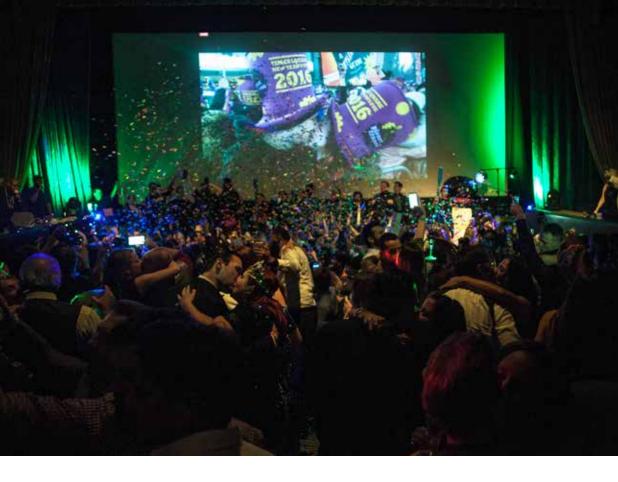

### **ENZIAN**

Cheers to the New Year with Martinis "Shaken, Not Stirred" at Enzian. Enzian's Annual James Bond New Year's Party is back and better than ever! Come dressed to impress in your best James Bond or Bond Girl outfit and tango your way into 2017. General admission includes an open bar and light hors d'oeuvres, but VIP also offers a reserved table, a private bar, and party favors. For more details, visit Enzian.org