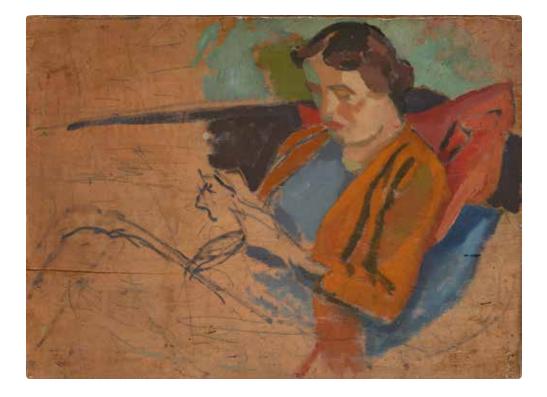

COVER: Blah Blah Blah, Mel Bochner, 2013 Monoprint with collage, engraving and embossment on hand-dyed Twinrocker. The Alfond Collection of Contemporary Art, Cornell Fine Arts Museum, Rollins College Image courtesy of the artist. Publisher: Two Palms, New York

#### **FRONT COVER**

Blah Blah, MEL BOCHNER, 2013

Monoprint with collage, engraving and embossment on hand-dyed Twinrocker The Alfond Collection of Contemporary Art, Cornell Fine Arts Museum, Rollins College Image courtesy of the artist. Publisher: Two Palms, New York