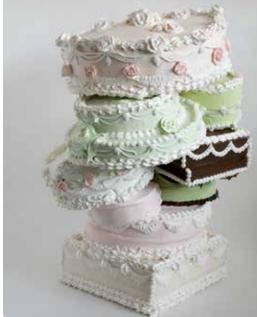

BACK COVER: Delicious II, Will Cotton, 2008 Acrylic and polystyrene, 30 x 20 x 20 inches, Courtesy the artist and Mary Boone Gallery

#### ABOVE

**Delicious II,** WILL COTTON, 2008 Acrylic and polystyrene, 30 x 20 x 20 inches, Courtesy the artist and Mary Boone Gallery